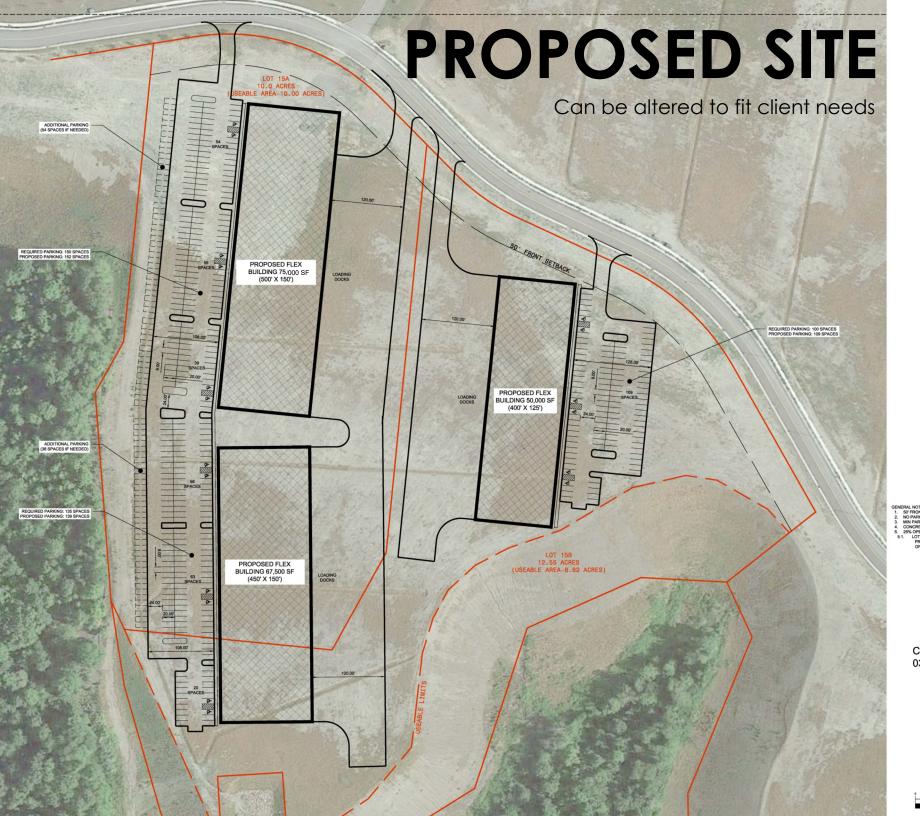

# BUILD TO SUIT | FLEX BUILDING STARPOINTE BUSINESS PARK

10,000 - 200,000 SF Available | Burgettstown, PA

- GENERAL NOTES:

  2. NO PARGING IN FRONT E A SINGLE UBER TENANT

  2. NO PARGING IN FRONT E A SINGLE UBER TENANT

  4. CONCRETE CURISS REQUIRED.

  4. CONCRETE CURISS REQUIRED.

  5. ILL OIT 15A AND IOT 15B = 2.25 ACRES REQUIRES 2.5 ACRES 2.5 AC

**CONCEPT OPTION 3** 03/10/2021

GRAPHIC SCALE

## **BUILDING SPECS | BUILD TO SUIT**

**ADDRESS** Starpointe Boulevard

Burgettstown, PA 15044

LOT SIZE 18 Acres

**ZONING** Industrial

**BUILDING SIZE** 200,000 SF | 10,000 SF minimum

OFFICE 10%

**PARKING** Ample Parking