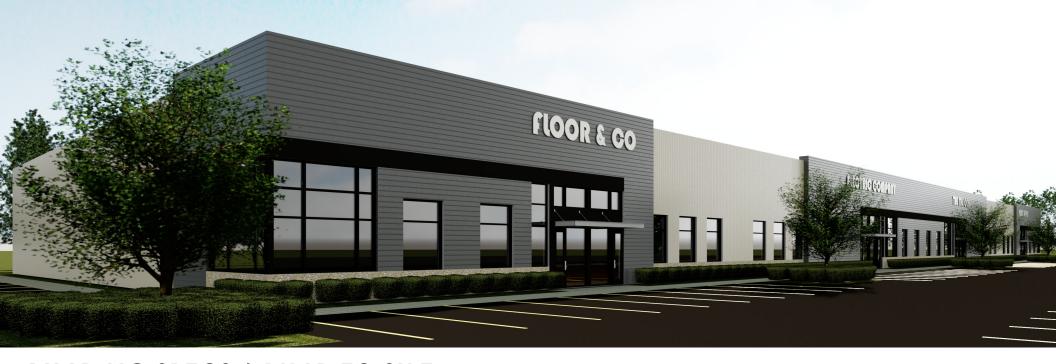

# BUILD TO SUIT | FLEX BUILDING STARPOINTE BUSINESS PARK

10,000 - 200,000 SF Available | Burgettstown, PA

- GENERAL NOTES:

  2. NO PARGING IN FRONT E A SINGLE UBER TENANT

  2. NO PARGING IN FRONT E A SINGLE UBER TENANT