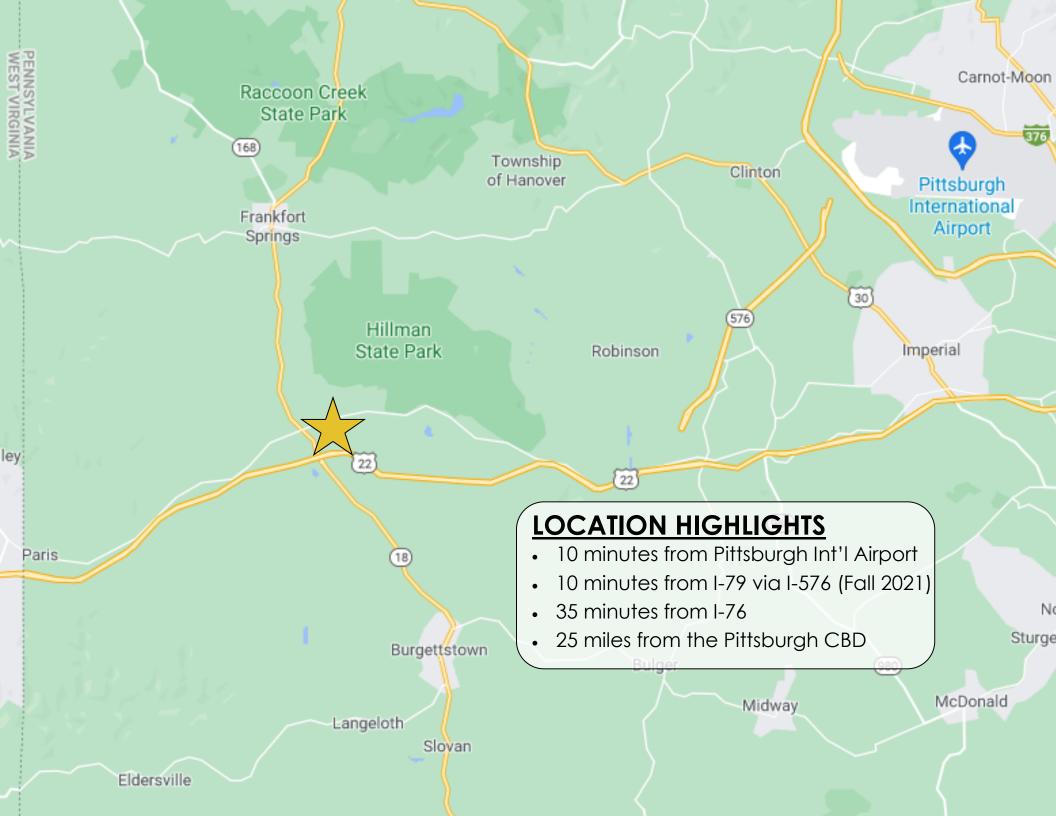

# BUILD TO SUIT | FLEX BUILDING STARPOINTE BUSINESS PARK

10,000 - 200,000 SF Available | Burgettstown, PA

- GENERAL NOTES:

  2. NO PARGING IN FRONT E A SINGLE UBER TENANT

  2. NO PARGING IN FRONT E A SINGLE UBER TENANT

## **BUILDING SPECS | BUILD TO SUIT**

**ADDRESS** Starpointe Boulevard

Burgettstown, PA 15044

LOT SIZE 18 Acres

**ZONING** Industrial

**BUILDING SIZE** 200,000 SF | 10,000 SF minimum

OFFICE 10%

**PARKING** Ample Parking