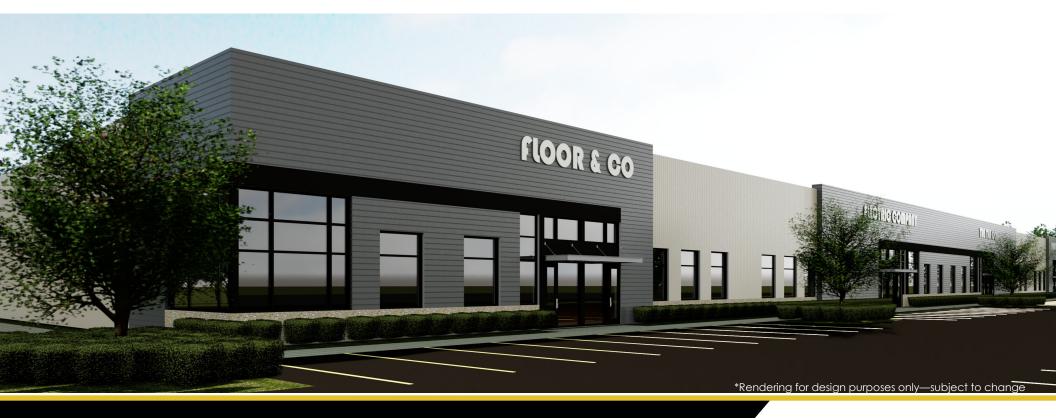

# BUILD TO SUIT | FLEX BUILDING STARPOINTE BUSINESS PARK

10,000 - 200,000 SF Available | Burgettstown, PA

- GENERAL NOTES:

  2. NO PARGING IN FRONT E A SINGLE UBER TENANT

  2. NO PARGING IN FRONT E A SINGLE UBER TENANT