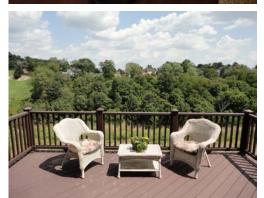

## Spec Lot 201 Haley Model

Spacious 2,700 Square Feet Single Family Home By Costa Homebuilders

- 4 Bedroom, 2.5 Bath Design
- 3-Car Integral Garage
- Energy-Star Rated Home
- Combination Stone/Brick
  Contemporary Front
- 80% Brick Exterior
- All Concrete Driveway and Walkway
- Full Granite Kitchen
- 1st Floor Laundry
- Rear Deck w/Trex Materials
- Jetted Tub in Master Math w/ Large Closet
- 12 Year Structural Warranty included
- Includes Brick Mailbox Surround and Post-Mounted Gas Light and Lawn