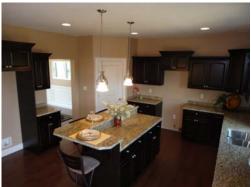

## Spec Lot 201 Haley Model

Spacious 2,700 Square Feet Single Family Home By Costa Homebuilders

- 4 Bedroom, 2.5 Bath Design
- 3-Car Integral Garage
- Energy-Star Rated Home
- Combination Stone/Brick
  Contemporary Front
- 80% Brick Exterior
- All Concrete Driveway and Walkway
- Full Granite Kitchen
- 1st Floor Laundry
- Rear Deck w/Trex Materials
- Jetted Tub in Master Math w/ Large Closet
- 12 Year Structural Warranty included
- Includes Brick Mailbox Surround and Post-Mounted Gas Light and Lawn