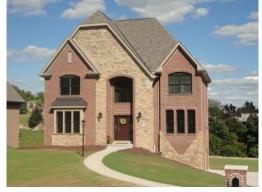

## Spec Lot 201 Haley Model

Spacious 2,700 Square Feet Single Family Home By Costa Homebuilders

- 4 Bedroom, 2.5 Bath Design
- 3-Car Integral Garage
- Energy-Star Rated Home
- Combination Stone/Brick
  Contemporary Front
- 80% Brick Exterior
- All Concrete Driveway and Walkway
- Full Granite Kitchen
- 1st Floor Laundry
- Rear Deck w/Trex Materials
- Jetted Tub in Master Math w/ Large Closet
- 12 Year Structural Warranty included
- Includes Brick Mailbox Surround and Post-Mounted Gas Light and Lawn